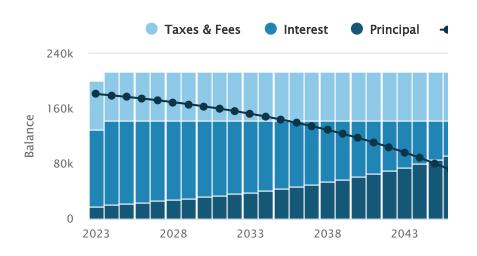

## Mortgage Repayment Summary

| \$1,785.48             | PMI                   |
|------------------------|-----------------------|
| Monthly Payment        | not required          |
| \$45,800.00            | 20.00%                |
| Down payment amount    | Down payment %        |
| Jan, 2053              | \$242,373.73          |
| Loan pay-off date      | Total Interest Paid   |
| \$200.00               | \$72,000.00           |
| Monthly Tax Paid       | Total Tax Paid        |
| \$320.00               | \$115,200.00          |
| Monthly HOA fees       | Total HOA fees        |
| \$83.33                | \$30,000.00           |
| Monthly Home Insurance | Total Home Insurance  |
| \$21,425.79            | \$642,773.73          |
| Annual Payment Amount  | Total of 360 Payments |